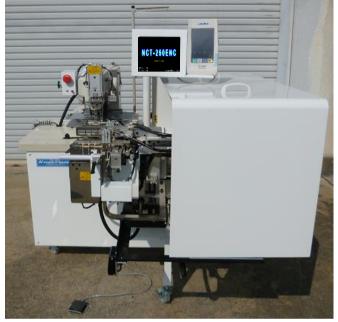

## Nakanihon

Automatic Calculation & Positioning Curtain Pleat Sewing

Data input can be performed easily by a new type color liquid crystal panel. This machine equipped with "Pattern Match Sewing".

## Simple Operation Operation Reduction Beautiful Pleating

☆Simple Operation The operational function has been improved more than a conventional machine.

☆Easy to understand data inputting Intuitive operation can be performed by this touch screen panel.

. . . . . . . .

.

☆Excellent correspondence to various fabric Pleat height can be changed as needed.

Excellent correspondence to the difference in the thicknesses of the materials.

| Model Name                       | NCT-250ENC                         |                        |                    |  |
|----------------------------------|------------------------------------|------------------------|--------------------|--|
| Number of Fold                   | 1 fold                             | 2 fold                 | 3 fold             |  |
| Necessary Pleat Width            | 25 <b>~</b> 70                     | 46 ~ 130               | 60 <b>~</b> 165    |  |
| Hook Distance                    | 125 - 235 100 - 220                | 115 - 230 70 - 190     | 105 - 225 55 - 170 |  |
| Machine Head                     | AMS210EN Max. Sewing Speed 2800rpm |                        |                    |  |
| Voltage and Electric Power       |                                    | 3-phase 200V : 550W    |                    |  |
| Air Pressure / Power Consumption |                                    | 5kgf/cm2 1HP(option)   |                    |  |
| Dimensions                       | 1350mr                             | m(w) x 1200mm(d) x 113 | 0mm(h)             |  |