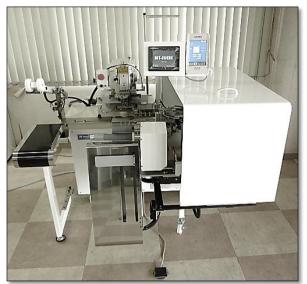

Automatic Calculation & Positioning Curtain Pleat Sewing

Data input can be performed easily by a new type color liquid crystal panel.

This machine equipped with "Pattern Match Sewing".

## ☆Simple Operation

The operational function has been improved more than a conventional machine.

This machine allows completely automated operation, except the start and finish sets. It also allows full automation in finish width adjustment for the final three pleats. While the machine is in operation, you can input next data or measure the original width of the next product, which will improve the operating efficiency of the machine. Hands off operation is possible thanks to the special cloth control roller and cloth feeder. One operator can use 2 stations. Tasks such as hooking, picking threads, and product folding can be efficiently performed even with 1 station.