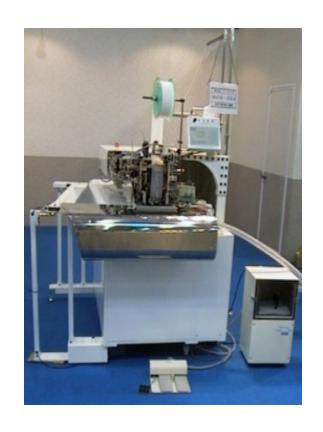

# NCH-350

### Automatic tape attachment & top fold stitching for curtains

#### **Specifications**

| Model No.                        | NCH-350                               |
|----------------------------------|---------------------------------------|
| Tape supported                   | 50mm ~ 100mm                          |
|                                  | (adjustable in 1mm units)             |
| Sewing machine used              | Cylinder single-needle sewing machine |
|                                  | Cylinder overlock                     |
|                                  | Max. rotation: 2000 rpm               |
| Voltage / Power supply           | 3-phase 200V: 1.5KW                   |
| Air pressure / Power consumption | 5kgf/cm2 0.4KW (option)               |
| Installed dimensions             | 830mm(w)X1410mm(d)X1500mm(h)          |