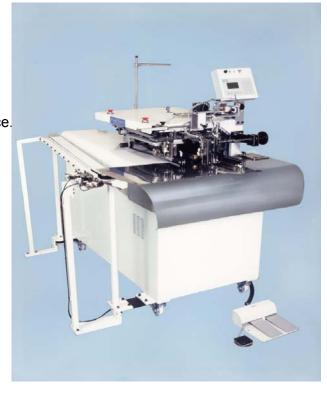

## NCH-300

### Automated curtain sewing with full-turn hemming function

#### Features

- •Simply input fold width for automatic conversion of device.
- •Sets are simple. Edges are folded automatically when cloth is inserted; simply ensuring cloth edge follows guide board during operation enables efficient stitching of any cloth width.
- •Newly designed folding feed design ensures accurate and uniform fold stitching.
- •Pattern matching function enables automated correction of slips in folded cloth, to ensure manufacture of high quality products.
- •Very little puckering, even on voile fabrics, ensures neat attractive stitching.
- Compact, space-saving design.
- Total sewing length and unit numbers are displayed.

#### Specification

| Model No.                        | NCH-300                                              |
|----------------------------------|------------------------------------------------------|
| Finished 3-fold width            | 70mm ~ 120mm                                         |
|                                  | (adjustable in 1mm units)                            |
| Sewing machine used              | Auto threading cylinder single-needle sewing machine |
|                                  | DSC-246-7                                            |
|                                  | Max. rotation: 2000 rpm                              |
| Voltage / Power supply           | 3-phase 200V : 1KW                                   |
| Air pressure / Power consumption |                                                      |
| Installed dimensions             | 700mm(w) X 1410mm(d) X 1500mm(h)                     |