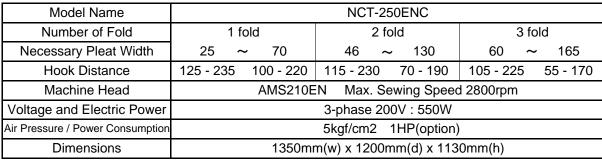

### Nakanihon

Automatic Calculation & Positioning

Curtain Pleat Sewing

## NCT-250ENG

Data input can be performed easily by a new type color liquid crystal panel.

This machine equipped with "Pattern Match Sewing".

# Simple Operation Operation Reduction Beautiful Pleating

### **☆**Simple Operation

The operational function has been improved more than a conventional machine.

☆Easy to understand data inputting Intuitive operation can be performed by this touch screen panel.



Pleat height can be changed as needed.

Excellent correspondence to the difference in the thicknesses of the materials.



\*Specifications and appearance are subject to change without prior notice for improvement.

Feb, 2014 Printed in Japan(C)

#### Manufacture & Sales



NAKANIHON-JUKI CO.,LTD

Head Office: 3-33 Kamiishikawa-cho, Nakamura-ku, Nagoya 453-0835, Japan

mail: honsha@nakanihon-juki.co.jp

Inquiries