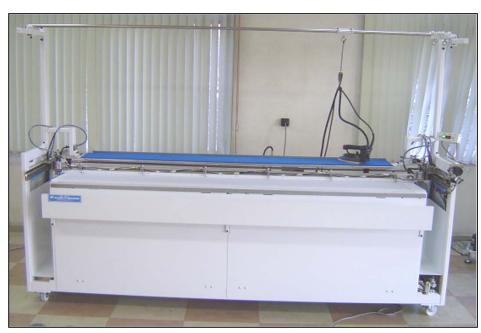

## NCV - 10

## Curtain cloth edge folding machine

The width of the fold can be changed between 15mm-85mm.

Operation panel

### Specification

| Model No.                          | NCV-10                           |
|------------------------------------|----------------------------------|
| Folding width                      | 2-fold 15mm ~ 85mm               |
|                                    | 3-fold 15mm ~ 85mm               |
| Folding length                     | 1 time of folding length: 2200mm |
| Voltage and electric power         | 3-phase 200V ; 0.5KW             |
| Air pressure and power consumption | 5kgf/cm2 0.4KW (option)          |
| Dimensions                         | 2700mm(w)X900mm(d)X1850mm(h)     |