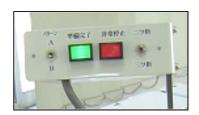

## Curtain cloth edge folding machine

The width of the fold can be changed between 15mm-85mm.

Operation panel