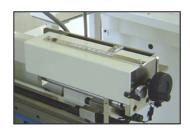

# Nakanihon

## NCV - 10

## Curtain cloth edge folding machine

The width of the fold can be changed between 15mm-85mm.



Operation panel





#### Setting device of folding length

### Specification

| Model No.                          | NCV-10                           |
|------------------------------------|----------------------------------|
| Folding width                      | 2-fold 15mm ~ 85mm               |
|                                    | 3-fold 15mm ~ 85mm               |
| Folding length                     | 1 time of folding length: 2200mm |
| Voltage and electric power         | 3-phase 200V ; 0.5KW             |
| Air pressure and power consumption | 5kgf/cm2 0.4KW (option)          |
| Dimensions                         | 2700mm(w)X900mm(d)X1850mm(h)     |

\*\*Specifications and appearance are subject to change without prior notice for improvement.

Aug, 2012 Printed in Japan(C)

Manufacture & Sales